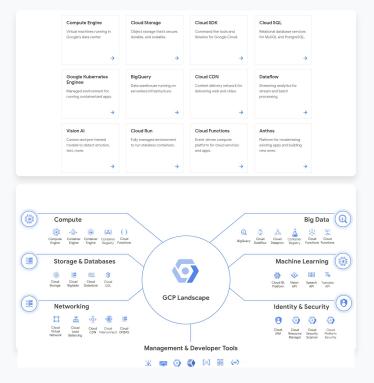

# Google Cloud Platform Update

## **Channel News**

Google Cloud Platform

#### Build what's next. Better software. Faster.

With over 4,500+ products, future proof infrastructure and powerful data and analytics, Google Cloud Platform has everything you need to build and scale.

#### Everything you need to build and scale