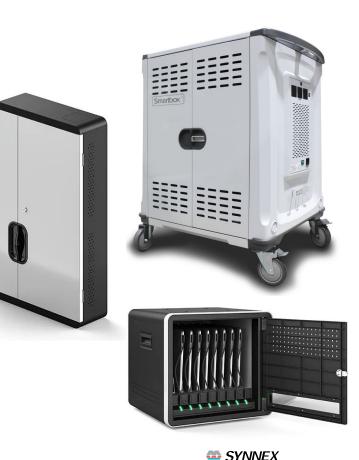

## ALOGIC Smartbox Charging Solutions

#### Seamless Intelligent Charging for Chromebooks

Introducing the ALOGIC Smartbox series, now available through Synnex!

The ALOGIC Smartbox is a cost-effective, safe and easy way to charge and secure Chromebooks. It's rugged design combined with the intelligent self-monitoring charging system makes it a veritable workhorse in any classroom or training room environment.

#### Features include:

- easy to access sliding shelves with cable management clips,
- available in Cube, Cabinet and Trolley format
- device capacity ranges from 8 up to 42 (depending on solution)
- accepts up to 15.6' devices, depending on solution
- sturdy plastic dividers to separate each device
- intelligent charging system
- durable and elegant design & much more!