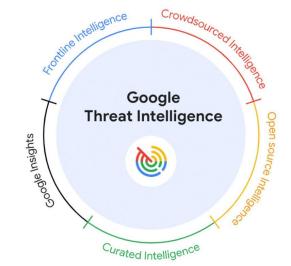

## Introducing Google Threat Intelligence: Actionable threat intelligence at Google scale

Google Threat Intelligence, a new offering that combines the unmatched depth of our Mandiant frontline expertise, the global reach of the VirusTotal community, and the breadth of visibility only Google can deliver, based on billions of signals across devices and emails.

Google Threat Intelligence includes Gemini in Threat Intelligence, our Al-powered agent that provides conversational search across our vast repository of threat intelligence, enabling customers to gain insights and protect themselves from threats faster than ever before.