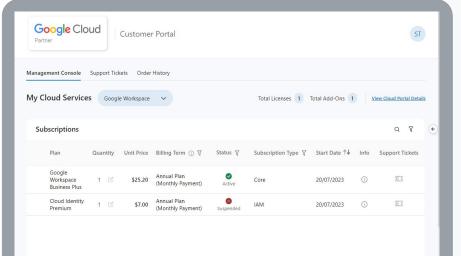

## **Channel News**

Synnex End User Portal now live & available

Synnex End-user portal is a customer facing portal that Partners can invite end users to self-manage their Google Workspace (and Microsoft) CSP Subscriptions.